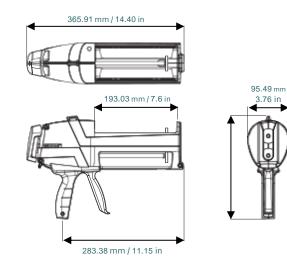

#### **SPECIFICATIONS**

- Weight: 1.93 kg / 4.24 lbs
- Length: 366 mm / 14.4 in
- Maximum thrust: 6.0 kN
- Thrust ratio: 35:1
- Tool material: cast aluminum
- Car tridge capacity: 400 mL
- Cartridge ratio: 1:1/2:1/4:1/10:1

#### DIMENSIONS

| Part number      |        | Ratio<br>1:1 |              | 4:1          | 10:1         | Packaging                                       |
|------------------|--------|--------------|--------------|--------------|--------------|-------------------------------------------------|
|                  |        |              |              |              |              |                                                 |
| DM2X400-01-60-01 | 165807 | $\checkmark$ | $\checkmark$ |              |              |                                                 |
| DM2X400-04-60-01 | 165808 |              |              | $\checkmark$ |              | Packed individually 1 unit<br>per master carton |
| DM2X400-10-60-01 | 165809 |              |              |              | $\checkmark$ |                                                 |