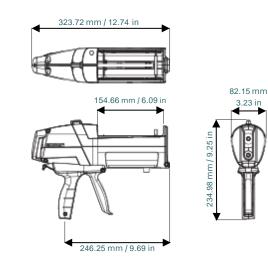

#### **SPECIFICATIONS**

- Weight: 1.60kg / 3.53 lbs
- Length: 324 mm / 12.7 in
- Maximum Thrust: 5.2 kN
- Thrust ratio: 22:1
- Tool material: cast aluminum
- Cartridge capacity: 200 mL
- Cartridge ratio: 1:1 / 2:1 / 4:1 / 10:1