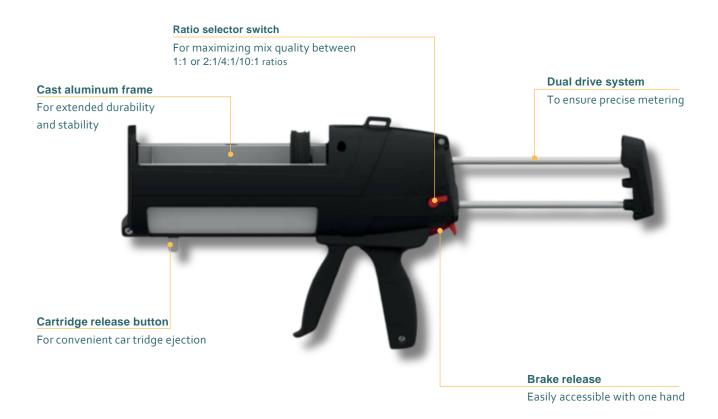

#### **FEATURES**

- Universal conversion kits with interchangeable cartridge trays and plungers
- High thrust ratio
- Ergonomically designed

#### **BENEFITS**

- Quick ratio exchange and use with DM<sub>2</sub>X and DP<sub>2</sub>X tools
- Easy to dispense high viscosity products
- Maximum comfort and fatigue-free operation

Polymer Systems Technology Limited Unit 2, Network 4, Lincoln Road, Cressex Business Park, High Wycombe, Buckinghamshire, HP12 3RF <u>www.silicone-polymers.com</u> Tel: +44 (0) 1494 446610 Email: sales@silicone-polymers.co.uk

#### **SPECIFICATIONS**

- Weight: 1.93 kg / 4.24 lbs
- Length: 366 mm / 14.4 in
- Maximum thrust: 6.0 kN
- Thrust ratio: 35:1
- Tool material: cast aluminum
- Car tridge capacity: 400 mL
- Cartridge ratio: 1:1/2:1/4:1/10:1