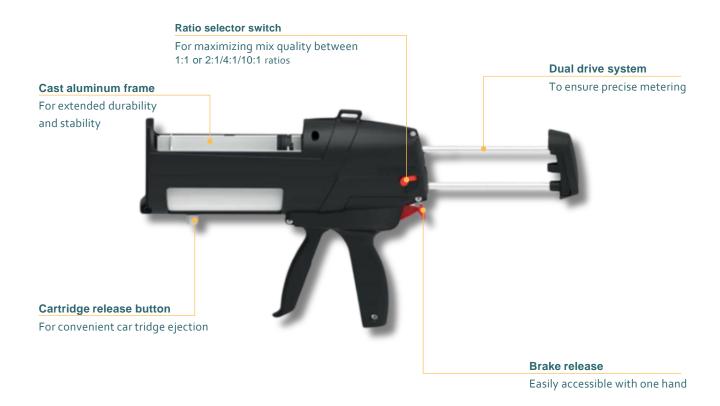

#### **FEATURES**

- Universal conversion kits with interchangeable cartridge trays and plungers
- High thrust ratio
- Ergonomically designed

#### **BENEFITS**

**DM2X 400** 

- Quick ratio exchange and use with DM<sub>2</sub>X and DP<sub>2</sub>X tools
- Easy to dispense high viscosity products
- Maximum comfort and fatigue-free operation

#### **SPECIFICATIONS**

- Weight: 1.60kg / 3.53 lbs
- Length: 324 mm / 12.7 in
- Maximum Thrust: 5.2 kN
- Thrust ratio: 22:1
- Tool material: cast aluminum
- Cartridge capacity: 200 mL
- Cartridge ratio: 1:1 / 2:1 / 4:1 / 10:1